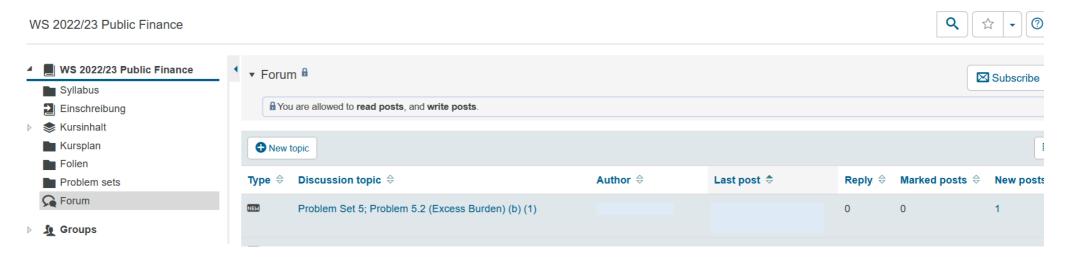

# **Using OLAT**

- On OLAT course instructors usually upload lecture slides & other course materials, but they are not obliged to do that. Not all professors use OLAT
- Forum for asking questions
- Course enrollment on OLAT does not replace registration for examination