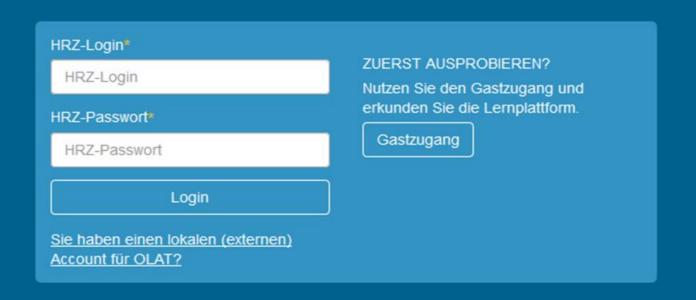

# **Online Learning System: OLAT**

Willkommen in OLAT

# **Using OLAT**

- Log into OLAT with HRZ account
- Change language under settings
   (Einstellungen) -> Sprache
- Use search engine to find your courses (title or course code)

**OLAT** is really important!

# **Using OLAT**

- On OLAT course instructors usually upload lecture slides & other course materials, but they are not obliged to do that. Not all professors use OLAT
- Forum for asking questions
- Course enrollment on OLAT does not replace registration for examination