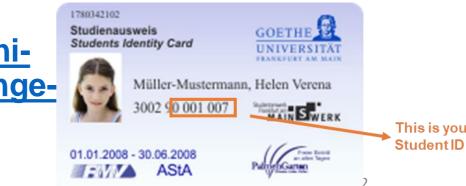

| Family Name, First Name:      |  |
|-------------------------------|--|
| Student ID Goethe University: |  |
|                               |  |

E-Mail Address:

With my signature, I register for the following examination at the Faculty of Economics and Business:

| Family Name, First Name:      |  |
|-------------------------------|--|
| Student ID Goethe University: |  |
| E-Mail Address:               |  |

With my signature, I register for the following examination at the Faculty of Economics and Business: