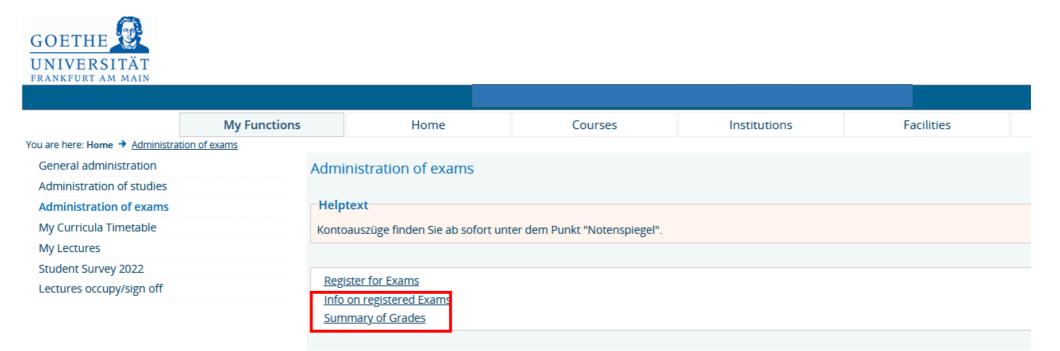

### 3. Exams & Registration Process

# **Registration for Exams of our Faculty**